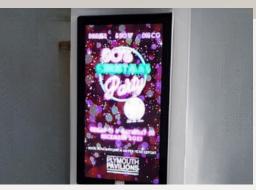

#### **MEDIA SCREENS**

- 10 SCREENS AROUND THE VENUE
- POTENTIAL STANDING CUSTOMERS 4000 PER SHOW
- POTENTIAL SEATED CUSTOMERS 2500 PER SHOW

# SCREEN & WEBSITE LOCATIONS

Our large digital screens are located at the entrance of our main bar. All customers go through this entrance

We have media screens all around the building and bars which showcases our shows and ads all year round. Over 100,000 customers see these ads annually