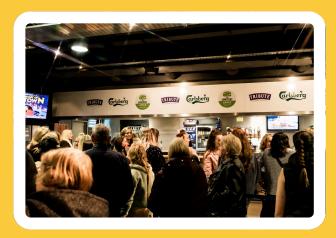

#### **TILL SCREENS**

- 9 SCREENS AT OUR BARS
- POTENTIAL CUSTOMERS AVG 2000 PER SHOW

Our till screens are shown to every customer at our bars. Average footfall is approx 1.2k per show

Our homepage attracts over 1.2k visitors daily and over 42k monthly. Ad space is available on our homepage footer and banner spaces. Contact us for more information: marketing@plymouthpavilions.com