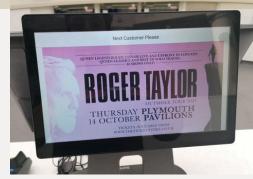

#### **TILL SCREENS**

- 9 SCREENS AT OUR BARS
- POTENTIAL CUSTOMERS AVG 2000 PER SHOW

Our till screens are shown to every customer at our bars. Average footfall is approx 1.2k per show

Our homepage attracts over 1.2k visitors daily and over 42k monthly. Ad space is available on our homepage footer and banner spaces. Contact us for more information: marketing@plymouthpavilions.com