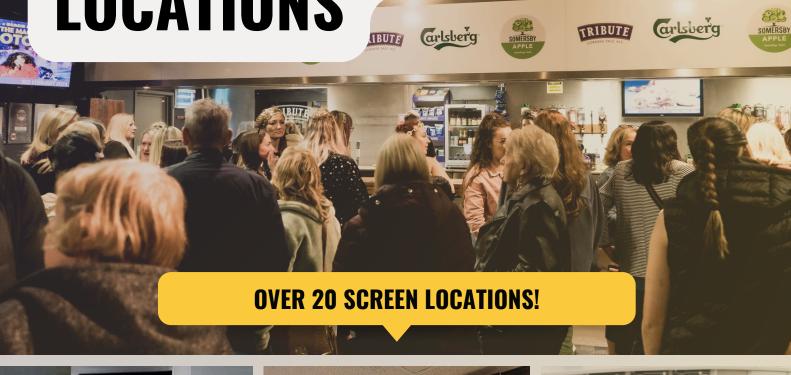

# SCREEN & WEBSITE LOCATIONS

Our large digital screens are located at the entrance of our main bar. All customers go through this entrance

We have media screens all around the building and bars which showcases our shows and ads all year round. Over 100,000 customers see these ads annually