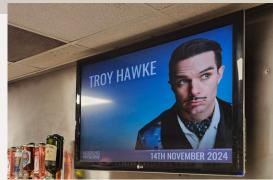

## **DIGITAL SCREENS**

- 2 LARGE SCREENS AT OUR MAIN BAR ENTRANCE
- POTENTIAL CUSTOMER FOOTFALL 2000 PER SHOW
- PROMOTION CAN BE ANIMATED OR IMAGES

PER SHOW

£250

**EXTRA SHOW** 

£200

<sup>\*</sup>Please note terms and conditions apply. Our advertising slots are based on first come first served.

# SCREEN & WEBSITE LOCATIONS

Our large digital screens are located at the entrance of our main bar. All customers go through this entrance

We have media screens all around the building and bars which showcases our shows and ads all year round. Over 100,000 customers see these ads annually