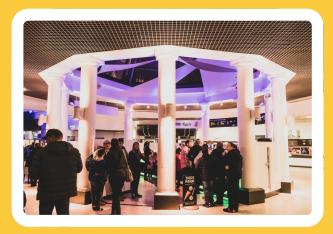

## **DIGITAL SCREENS**

- 2 LARGE SCREENS AT OUR MAIN BAR ENTRANCE
- POTENTIAL CUSTOMER FOOTFALL 2000 PER SHOW
- PROMOTION CAN BE ANIMATED OR IMAGES

PER SHOW

£250

**EXTRA SHOW** 

£200

<sup>\*</sup>Please note terms and conditions apply. Our advertising slots are based on first come first served.

# SCREEN & WEBSITE LOCATIONS

Our large digital screens are located at the entrance of our main bar. All customers go through this entrance

We have media screens all around the building and bars which showcases our shows and ads all year round. Over 100,000 customers see these ads annually